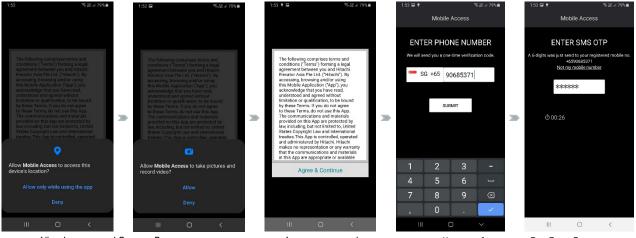

## Mobile Access User Interface One-time user registration

Before using Mobile Access application, user must install Mobile Access application from either Google Play Store or IOS App Store, followed by a one-time registration process through the application. Upon allowing necessary permissions, agreeing to terms and conditions, an SMS DTP will be sent to the user's mobile phone. After the DTP is verified, user can start to use the application at all Hitachi Lifts that are equipped with Mobile Access System.

Allow Location and Camera Permission

Accept terms and conditions