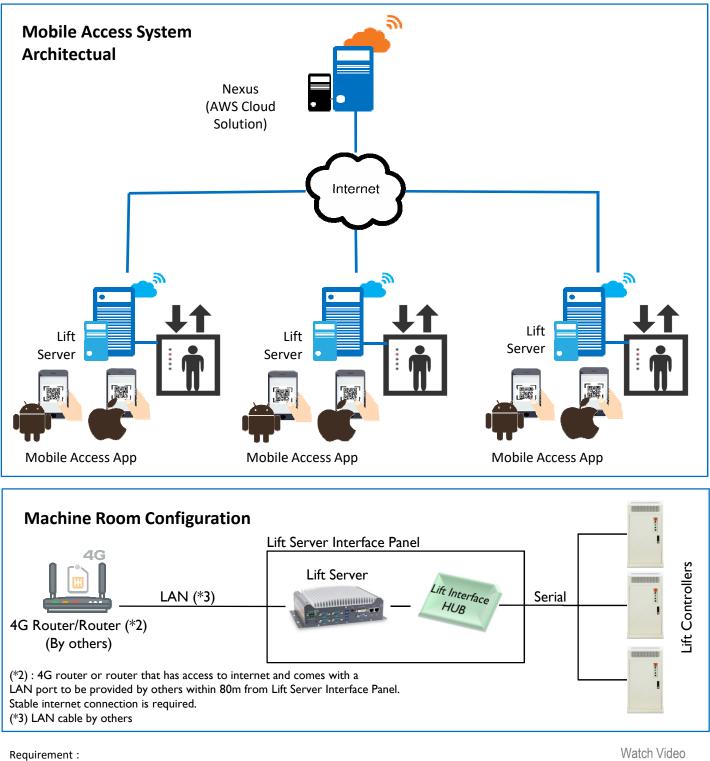

#### Versatility (\*1)

- This system can be easily added to existing lift and it works with most types of lifts from Simplex, Duplex and Group Control Hitachi Lift Mobile Access is the latest mobile application for both Android and IOS smartphones. It allows users to register calls safely from their personal device at lift lobby without having to touch any of the lift buttons

## Mobile Access User Interface One-time user registration

Before using Mobile Access application, user must install Mobile Access application from either Google Play Store or IOS App Store, followed by a one-time registration process through the application. Upon allowing necessary permissions, agreeing to terms and conditions, an SMS DTP will be sent to the user's mobile phone. After the DTP is verified, user can start to use the application at all Hitachi Lifts that are equipped with Mobile Access System.

## Making a call from Mobile Access application

Launch the Mobile Access application and scan a QR code which is conveniently located in lift lobby at every floor. A list of available destination floors will be populated and displayed on the Mobile Access application. After selecting destination floor, hall call will be automatically registered.

When the next lift is approaching to the user's floor, a notification will be sent to the user's mobile phone to inform which lift to take. User shall proceed to lift entrance. After boarding the lift, in-car destination call will be automatically registered.

If the arriving lift is full or exceeds the maximum allowable no of passengers, it will send "Arriving lift is full" notification to the user. Hall call will be automatically registered after the lift has departed.