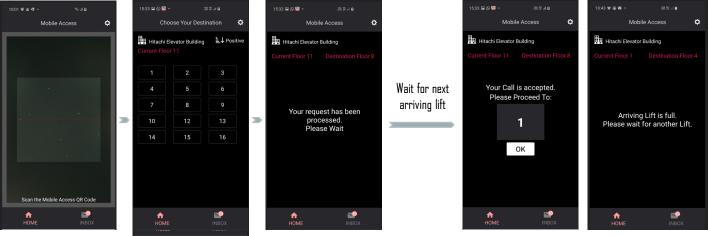

## Making a call from Mobile Access application

Launch the Mobile Access application and scan a QR code which is conveniently located in lift lobby at every floor. A list of available destination floors will be populated and displayed on the Mobile Access application. After selecting destination floor, hall call will be automatically registered.

When the next lift is approaching to the user's floor, a notification will be sent to the user's mobile phone to inform which lift to take. User shall proceed to lift entrance. After boarding the lift, in-car destination call will be automatically registered.

If the arriving lift is full or exceeds the maximum allowable no of passengers, it will send "Arriving lift is full" notification to the user. Hall call will be automatically registered after the lift has departed.

Scan QR Code

Select Destination Floor

Call accepted confirmation

Lift assignment notification

Lift full notification