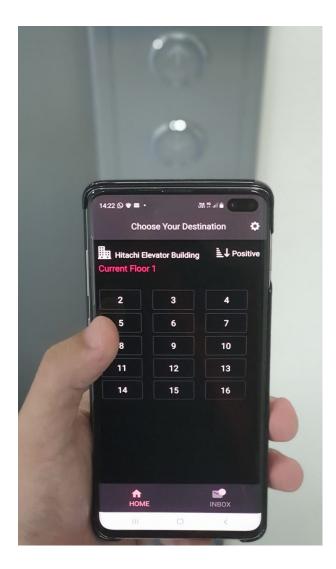

## Making a call from Mobile Access application

Launch the Mobile Access application and scan a QR code which is conveniently located in lift lobby at every floor. A list of available destination floors will be populated and displayed on the Mobile Access application. After selecting destination floor, hall call will be automatically registered.

Scan QR Code

Select Destination Floor

Call accepted confirmation

Lift assignment notification

Lift full notification